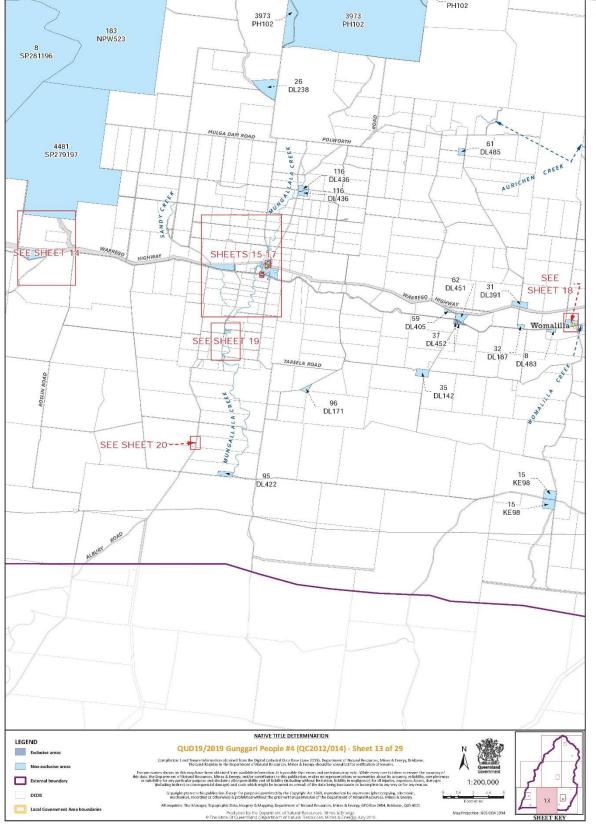

## SCHEDULE 6 MAP OF DETERMINATION AREA

- 30 -

NNTR attachment: QCD2019/005 Schedule 6 - Map of determination area Page 10 of 30, A4, 2/09/2019

NNTR attachment: QCD2019/005 Schedule 6 - Map of determination area Page 12 of 30, A4, 2/09/2019